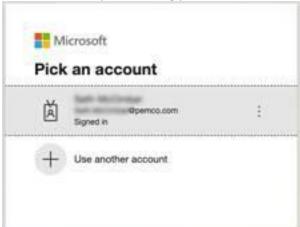

If you use a password manager tool such as RoboForm or LastPass, please <u>read more</u> here.

- 3. You'll also need to update your credentials in the comparative rater platform with your **New Username.** If you use password management in Chrome or Edge web browser, you will need to update credentials there as well to prevent issues when bridging quotes.
- 4. If you already have a Microsoft online account set up, you may be prompted to *Pick an account*. If this occurs, select *Use another account* and then enter the New Username from above and your existing password.

Switching accounts will log you out of your other account. If you need both open at the same time, <u>read more here</u>.

Please note: <a href="https://pemcoins.sharepoint.com/sites/Pemcoagents">https://pemcoins.sharepoint.com/sites/Pemcoagents</a> is the new location of the PEMCO Agent website. Please update any previous PEMCO Agent website bookmarks you may have to link to the new location.