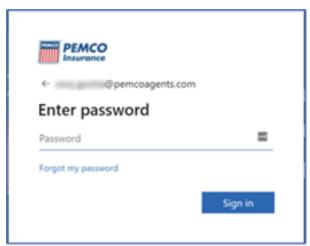

## Steps to take:

1. To get started, access the new site here and you'll see a new version of the login screen (pictured below): https://pemcoins.sharepoint.com/sites/Pemcoagents

- 2. When prompted for your credentials, use the **New Username** provided below along with **your existing password** to gain access to the new site
  - Previous Username:
    - {{samaccountname}}
  - New Username:
    - {{userprinciplename}}