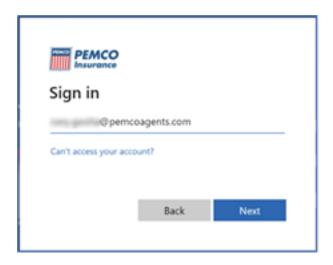

## Steps to take:

1. To get started, access the new site here and you'll see a new version of the login screen (pictured below): https://pemcoins.sharepoint.com/sites/Pemcoagents

- 2. When prompted for your credentials, use the **New Username** provided below along with **your existing password** to gain access to the new site
  - Previous Username:
    - {{samaccountname}}
  - New Username:
    - {{userprinciplename}}